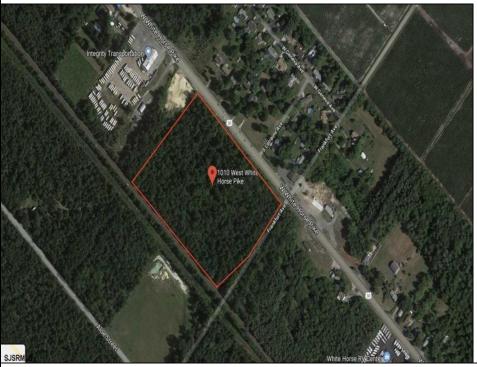

## COMMENTS

Amazing location and opportunity to develop in Galloway Township on the Heavily Traveled White Horse Pike. Highway Commercial 2 District, this lot is zoned to build anything from restaurants, car dealerships, department stores, commercial recreation parks, personal service shops, business offices, bakeries, grocery stores, hotels, and more ... this lot is full of potential! Call for more info.