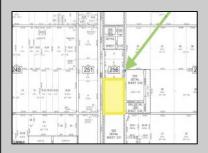

## COMMENTS

Amazing location and opportunity to develop in Galloway Township on the Heavily Traveled White Horse Pike. Highway Commercial 2 District, this lot is zoned to build anything from restaurants, car dealerships, department stores, commercial recreation parks, personal service shops, business offices, bakeries, grocery stores, hotels, and more ... this lot is full of potential! Call for more info.