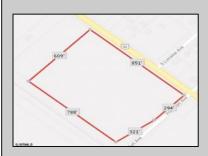

## COMMENTS

Amazing location and opportunity to develop in Galloway Township on the Heavily Traveled White Horse Pike. Highway Commercial 2 District, this lot is zoned to build anything from restaurants, car dealerships, department stores, commercial recreation parks, personal service shops, business offices, bakeries, grocery stores, hotels, and more ... this lot is full of potential! Call for more info.