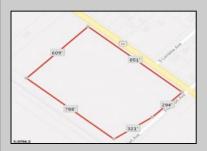

## **COMMENTS**

Amazing location and opportunity to develop in Galloway Township on the Heavily Traveled White Horse Pike. Highway Commercial 2 District, this lot is zoned to build anything from restaurants, car dealerships, department stores, commercial recreation parks, personal service shops, business offices, bakeries, grocery stores, hotels, and more...this lot is full of potential! Call for more info.