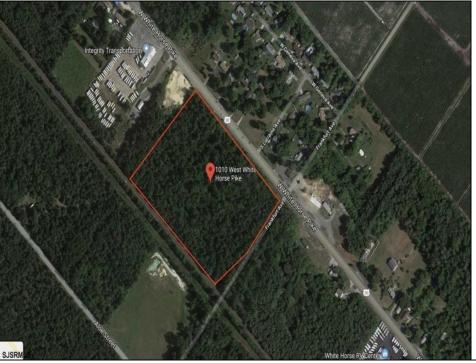

## **COMMENTS**

Amazing location and opportunity to develop in Galloway Township on the Heavily Traveled White Horse Pike. Highway Commercial 2 District, this lot is zoned to build anything from restaurants, car dealerships, department stores, commercial recreation parks, personal service shops, business offices, bakeries, grocery stores, hotels, and more...this lot is full of potential! Call for more info.