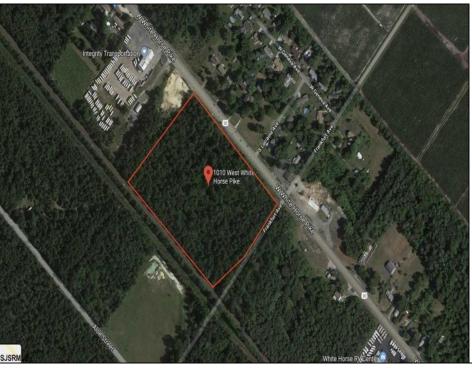

## **COMMENTS**

Amazing location and opportunity to develop in Galloway Township on the Heavily Traveled White Horse Pike. Highway Commercial 2 District, this lot is zoned to build anything from restaurants, car dealerships, department stores, commercial recreation parks, personal service shops, business offices, bakeries, grocery stores, hotels, and more...this lot is full of potential! Call for more info.