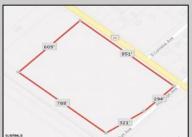

## **COMMENTS**

Amazing location and opportunity to develop in Galloway Township on the Heavily Traveled White Horse Pike. Highway Commercial 2 District, this lot is zoned to build anything from restaurants, car dealerships, department stores, commercial recreation parks, personal service shops, business offices, bakeries, grocery stores, hotels, and more...this lot is full of potential! Call for more info.