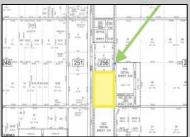

## **COMMENTS**

Amazing location and opportunity to develop in Galloway Township on the Heavily Traveled White Horse Pike. Highway Commercial 2 District, this lot is zoned to build anything from restaurants, car dealerships, department stores, commercial recreation parks, personal service shops, business offices, bakeries, grocery stores, hotels, and more...this lot is full of potential! Call for more info.