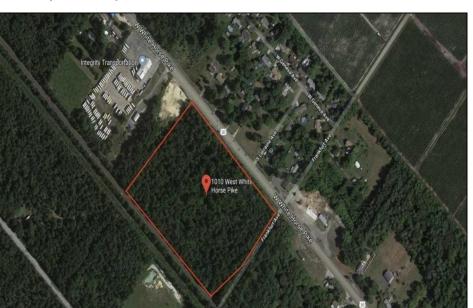

## **COMMENTS**

Amazing location and opportunity to develop in Galloway Township on the Heavily Traveled White Horse Pike. Highway Commercial 2 District, this lot is zoned to build anything from restaurants, car dealerships, department stores, commercial recreation parks, personal service shops, business offices, bakeries, grocery stores, hotels, and more...this lot is full of potential! Call for more info.