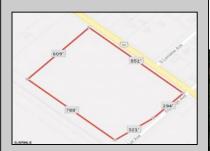

## **COMMENTS**

Amazing location and opportunity to develop in Galloway Township on the Heavily Traveled White Horse Pike. Highway Commercial 2 District, this lot is zoned to build anything from restaurants, car dealerships, department stores, commercial recreation parks, personal service shops, business offices, bakeries, grocery stores, hotels, and more...this lot is full of potential! Call for more info.