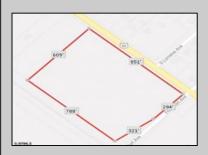

## COMMENTS

Amazing location and opportunity to develop in Galloway Township on the Heavily Traveled White Horse Pike. Highway Commercial 2 District, this lot is zoned to build anything from restaurants, car dealerships, department stores, commercial recreation parks, personal service shops, business offices, bakeries, grocery stores, hotels, and more...this lot is full of potential! Call for more info.