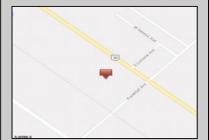

## COMMENTS

Amazing location and opportunity to develop in Galloway Township on the Heavily Traveled White Horse Pike. Highway Commercial 2 District, this lot is zoned to build anything from restaurants, car dealerships, department stores, commercial recreation parks, personal service shops, business offices, bakeries, grocery stores, hotels, and more...this lot is full of potential! Call for more info.