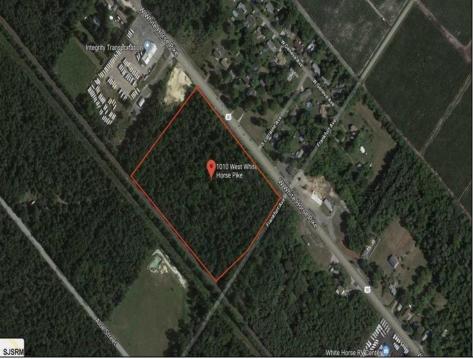

## COMMENTS

Amazing location and opportunity to develop in Galloway Township on the Heavily Traveled White Horse Pike. Highway Commercial 2 District, this lot is zoned to build anything from restaurants, car dealerships, department stores, commercial recreation parks, personal service shops, business offices, bakeries, grocery stores, hotels, and more...this lot is full of potential! Call for more info.