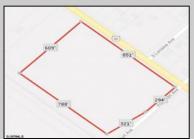

## **COMMENTS**

Amazing location and opportunity to develop in Galloway Township on the Heavily Traveled White Horse Pike. Highway Commercial 2 District, this lot is zoned to build anything from restaurants, car dealerships, department stores, commercial recreation parks, personal service shops, business offices, bakeries, grocery stores, hotels, and more...this lot is full of potential! Call for more info.