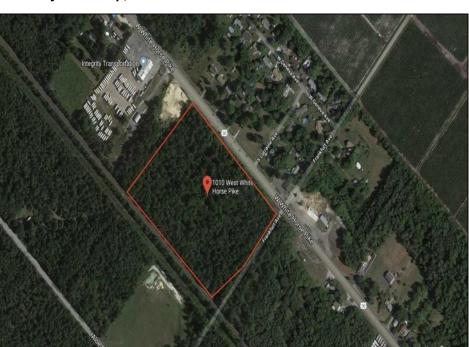

## **COMMENTS**

Amazing location and opportunity to develop in Galloway Township on the Heavily Traveled White Horse Pike. Highway Commercial 2 District, this lot is zoned to build anything from restaurants, car dealerships, department stores, commercial recreation parks, personal service shops, business offices, bakeries, grocery stores, hotels, and more...this lot is full of potential! Call for more info.