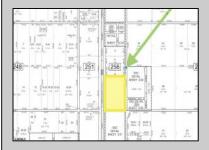

## **COMMENTS**

Amazing location and opportunity to develop in Galloway Township on the Heavily Traveled White Horse Pike. Highway Commercial 2 District, this lot is zoned to build anything from restaurants, car dealerships, department stores, commercial recreation parks, personal service shops, business offices, bakeries, grocery stores, hotels, and more...this lot is full of potential! Call for more info.