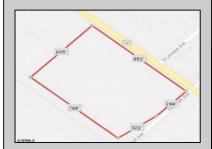

## **COMMENTS**

Amazing location and opportunity to develop in Galloway Township on the Heavily Traveled White Horse Pike. Highway Commercial 2 District, this lot is zoned to build anything from restaurants, car dealerships, department stores, commercial recreation parks, personal service shops, business offices, bakeries, grocery stores, hotels, and more...this lot is full of potential! Call for more info.