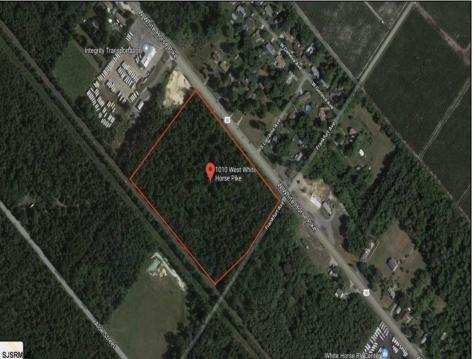

## **COMMENTS**

Amazing location and opportunity to develop in Galloway Township on the Heavily Traveled White Horse Pike. Highway Commercial 2 District, this lot is zoned to build anything from restaurants, car dealerships, department stores, commercial recreation parks, personal service shops, business offices, bakeries, grocery stores, hotels, and more...this lot is full of potential! Call for more info.