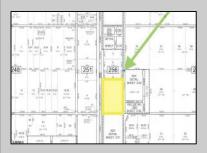

## COMMENTS

Amazing location and opportunity to develop in Galloway Township on the Heavily Traveled White Horse Pike. Highway Commercial 2 District, this lot is zoned to build anything from restaurants, car dealerships, department stores, commercial recreation parks, personal service shops, business offices, bakeries, grocery stores, hotels, and more...this lot is full of potential! Call for more info.