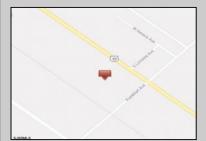

## COMMENTS

Amazing location and opportunity to develop in Galloway Township on the Heavily Traveled White Horse Pike. Highway Commercial 2 District, this lot is zoned to build anything from restaurants, car dealerships, department stores, commercial recreation parks, personal service shops, business offices, bakeries, grocery stores, hotels, and more...this lot is full of potential! Call for more info.