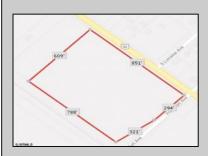

## COMMENTS

Amazing location and opportunity to develop in Galloway Township on the Heavily Traveled White Horse Pike. Highway Commercial 2 District, this lot is zoned to build anything from restaurants, car dealerships, department stores, commercial recreation parks, personal service shops, business offices, bakeries, grocery stores, hotels, and more...this lot is full of potential! Call for more info.