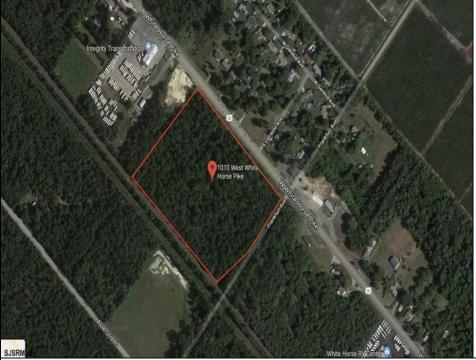

## COMMENTS

Amazing location and opportunity to develop in Galloway Township on the Heavily Traveled White Horse Pike. Highway Commercial 2 District, this lot is zoned to build anything from restaurants, car dealerships, department stores, commercial recreation parks, personal service shops, business offices, bakeries, grocery stores, hotels, and more...this lot is full of potential! Call for more info.