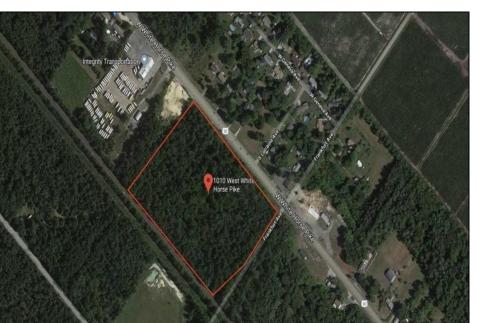

## **COMMENTS**

Amazing location and opportunity to develop in Galloway Township on the Heavily Traveled White Horse Pike. Highway Commercial 2 District, this lot is zoned to build anything from restaurants, car dealerships, department stores, commercial recreation parks, personal service shops, business offices, bakeries, grocery stores, hotels, and more...this lot is full of potential! Call for more info.