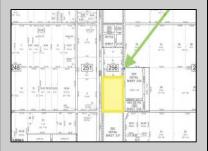

## **COMMENTS**

Amazing location and opportunity to develop in Galloway Township on the Heavily Traveled White Horse Pike. Highway Commercial 2 District, this lot is zoned to build anything from restaurants, car dealerships, department stores, commercial recreation parks, personal service shops, business offices, bakeries, grocery stores, hotels, and more...this lot is full of potential! Call for more info.