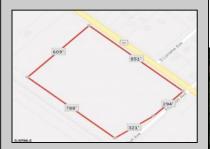

## **COMMENTS**

Amazing location and opportunity to develop in Galloway Township on the Heavily Traveled White Horse Pike. Highway Commercial 2 District, this lot is zoned to build anything from restaurants, car dealerships, department stores, commercial recreation parks, personal service shops, business offices, bakeries, grocery stores, hotels, and more...this lot is full of potential! Call for more info.