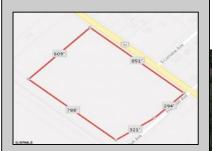

## **COMMENTS**

Amazing location and opportunity to develop in Galloway Township on the Heavily Traveled White Horse Pike. Highway Commercial 2 District, this lot is zoned to build anything from restaurants, car dealerships, department stores, commercial recreation parks, personal service shops, business offices, bakeries, grocery stores, hotels, and more...this lot is full of potential! Call for more info.