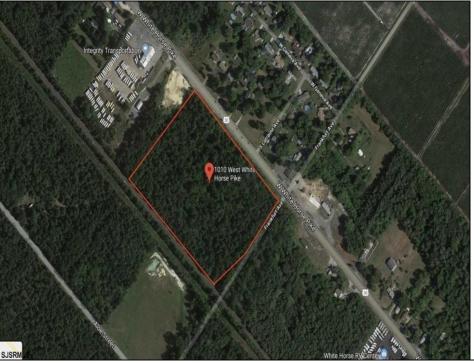

## **COMMENTS**

Amazing location and opportunity to develop in Galloway Township on the Heavily Traveled White Horse Pike. Highway Commercial 2 District, this lot is zoned to build anything from restaurants, car dealerships, department stores, commercial recreation parks, personal service shops, business offices, bakeries, grocery stores, hotels, and more...this lot is full of potential! Call for more info.