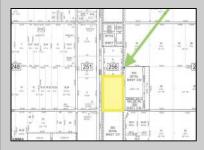

## **COMMENTS**

Amazing location and opportunity to develop in Galloway Township on the Heavily Traveled White Horse Pike. Highway Commercial 2 District, this lot is zoned to build anything from restaurants, car dealerships, department stores, commercial recreation parks, personal service shops, business offices, bakeries, grocery stores, hotels, and more...this lot is full of potential! Call for more info.