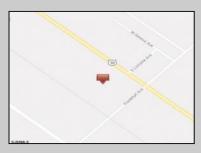

## **COMMENTS**

Amazing location and opportunity to develop in Galloway Township on the Heavily Traveled White Horse Pike. Highway Commercial 2 District, this lot is zoned to build anything from restaurants, car dealerships, department stores, commercial recreation parks, personal service shops, business offices, bakeries, grocery stores, hotels, and more...this lot is full of potential! Call for more info.