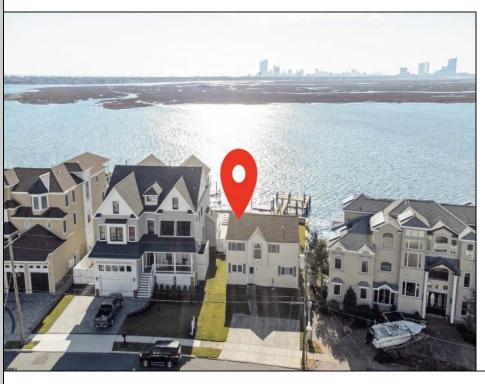

## **COMMENTS**

Bayfront in Brigantine! A rare find for sure. Build your dream Bayfront home on this incredible lot on West Shore Drive with amazing 180\* water views. The lot protrudes out into the water creating your own peninsula and providing for unobstructed water and Atlantic City skyline views. The home is certainly livable fir this summer but the best use is to build your own custom Bayfront Beauty.