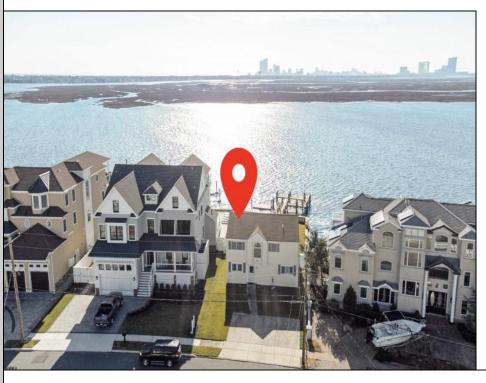

## **COMMENTS**

Bayfront in Brigantine! A rare find for sure. Build your dream Bayfront home on this incredible lot on West Shore Drive with amazing 180\* water views. The lot protrudes out into the water creating your own peninsula and providing for unobstructed water and Atlantic City skyline views. The home is certainly livable fir this summer but the best use is to build your own custom Bayfront Beauty.