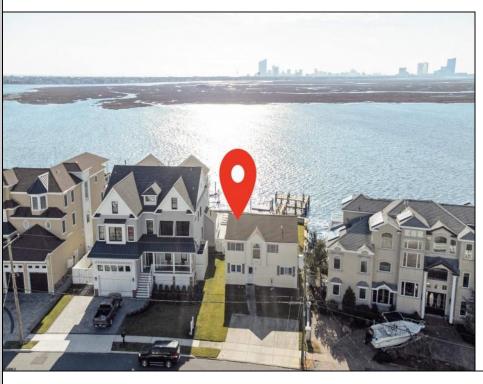

## **COMMENTS**

Bayfront in Brigantine! A rare find for sure. Build your dream Bayfront home on this incredible lot on West Shore Drive with amazing 180\* water views. The lot protrudes out into the water creating your own peninsula and providing for unobstructed water and Atlantic City skyline views. The home is certainly livable fir this summer but the best use is to build your own custom Bayfront Beauty.