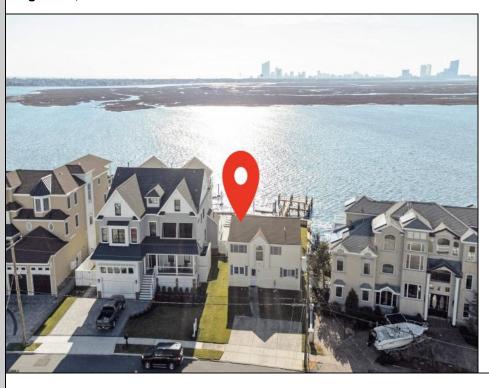

## **COMMENTS**

Bayfront in Brigantine! A rare find for sure. Build your dream Bayfront home on this incredible lot on West Shore Drive with amazing 180\* water views. The lot protrudes out into the water creating your own peninsula and providing for unobstructed water and Atlantic City skyline views. The home is certainly livable fir this summer but the best use is to build your own custom Bayfront Beauty.