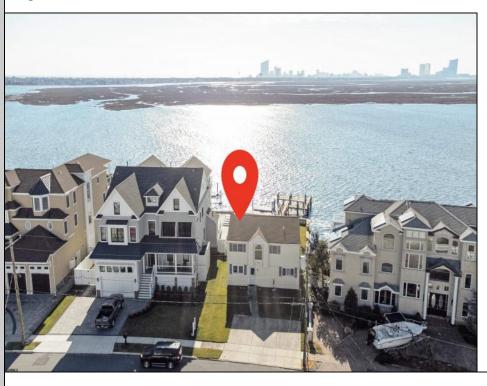

## **COMMENTS**

Bayfront in Brigantine! A rare find for sure. Build your dream Bayfront home on this incredible lot on West Shore Drive with amazing 180\* water views. The lot protrudes out into the water creating your own peninsula and providing for unobstructed water and Atlantic City skyline views. The home is certainly livable fir this summer but the best use is to build your own custom Bayfront Beauty.