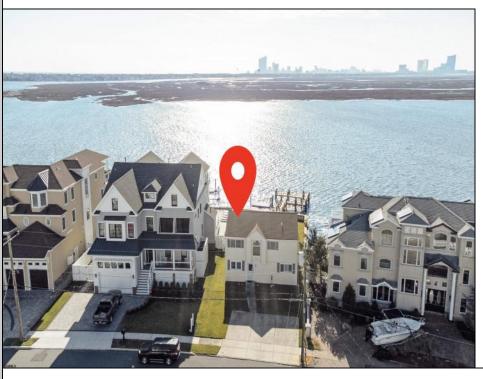

## **COMMENTS**

Bayfront in Brigantine! A rare find for sure. Build your dream Bayfront home on this incredible lot on West Shore Drive with amazing 180\* water views. The lot protrudes out into the water creating your own peninsula and providing for unobstructed water and Atlantic City skyline views. The home is certainly livable fir this summer but the best use is to build your own custom Bayfront Beauty.