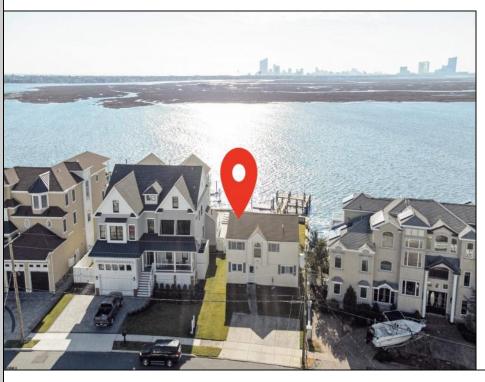

## **COMMENTS**

Bayfront in Brigantine! A rare find for sure. Build your dream Bayfront home on this incredible lot on West Shore Drive with amazing 180\* water views. The lot protrudes out into the water creating your own peninsula and providing for unobstructed water and Atlantic City skyline views. The home is certainly livable fir this summer but the best use is to build your own custom Bayfront Beauty.