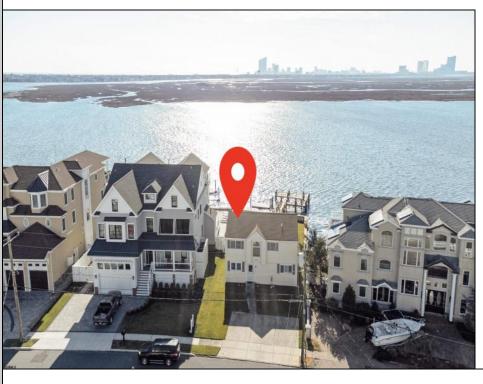

## **COMMENTS**

Bayfront in Brigantine! A rare find for sure. Build your dream Bayfront home on this incredible lot on West Shore Drive with amazing 180\* water views. The lot protrudes out into the water creating your own peninsula and providing for unobstructed water and Atlantic City skyline views. The home is certainly livable fir this summer but the best use is to build your own custom Bayfront Beauty.