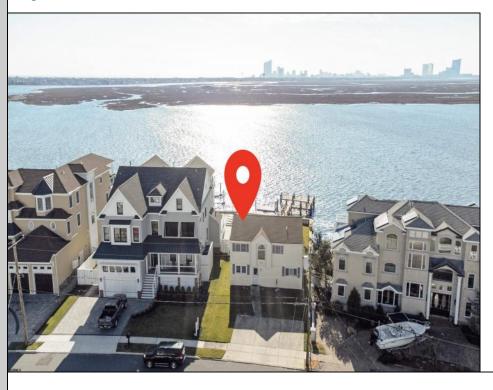

## **COMMENTS**

Bayfront in Brigantine! A rare find for sure. Build your dream Bayfront home on this incredible lot on West Shore Drive with amazing 180\* water views. The lot protrudes out into the water creating your own peninsula and providing for unobstructed water and Atlantic City skyline views. The home is certainly livable fir this summer but the best use is to build your own custom Bayfront Beauty.