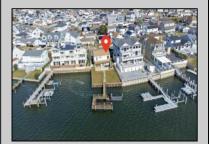

## **COMMENTS**

Bayfront in Brigantine! A rare find for sure. Build your dream Bayfront home on this incredible lot on West Shore Drive with amazing 180\* water views. The lot protrudes out into the water creating your own peninsula and providing for unobstructed water and Atlantic City skyline views. The home is certainly livable fir this summer but the best use is to build your own custom Bayfront Beauty.