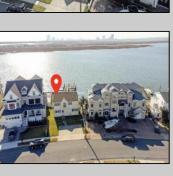

## **COMMENTS**

Bayfront in Brigantine! A rare find for sure. Build your dream Bayfront home on this incredible lot on West Shore Drive with amazing 180\* water views. The lot protrudes out into the water creating your own peninsula and providing for unobstructed water and Atlantic City skyline views. The home is certainly livable fir this summer but the best use is to build your own custom Bayfront Beauty.