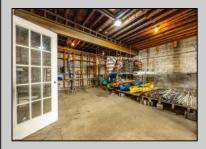

## **COMMENTS**

\*\*PRICE IMPROVEMENT\*\* At approximately 5,500 sq. ft., this is one of the largest warehouses on the island, with a versatile layout to accommodate almost any business or businesses. The back garage boast 2,000 sq. ft with high ceilings and overhead garage door access. The upstairs and front downstairs units are each comprised of approximately 1,750 sq. ft. A few of the possibilities are a large office, gym or storage facility; this is a truly unique property that needs to been seen in person to appreciate. Property being sold \"as is\".