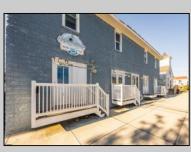

## **COMMENTS**

\*\*PRICE IMPROVEMENT\*\* At approximately 5,500 sq. ft., this is one of the largest warehouses on the island, with a versatile layout to accommodate almost any business or businesses. The back garage boast 2,000 sq. ft with high ceilings and overhead garage door access. The upstairs and front downstairs units are each comprised of approximately 1,750 sq. ft. A few of the possibilities are a large office, gym or storage facility; this is a truly unique property that needs to been seen in person to appreciate. Property being sold \"as is\".