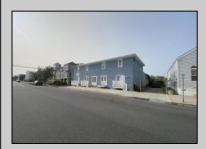

## **COMMENTS**

\*\*PRICE IMPROVEMENT\*\* At approximately 5,500 sq. ft., this is one of the largest warehouses on the island, with a versatile layout to accommodate almost any business or businesses. The back garage boast 2,000 sq. ft with high ceilings and overhead garage door access. The upstairs and front downstairs units are each comprised of approximately 1,750 sq. ft. A few of the possibilities are a large office, gym or storage facility; this is a truly unique property that needs to been seen in person to appreciate. Property being sold \"as is\".