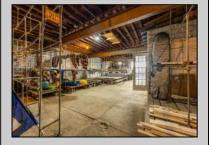

## **COMMENTS**

\*\*PRICE IMPROVEMENT\*\* At approximately 5,500 sq. ft., this is one of the largest warehouses on the island, with a versatile layout to accommodate almost any business or businesses. The back garage boast 2,000 sq. ft with high ceilings and overhead garage door access. The upstairs and front downstairs units are each comprised of approximately 1,750 sq. ft. A few of the possibilities are a large office, gym or storage facility; this is a truly unique property that needs to been seen in person to appreciate. Property being sold \"as is\".