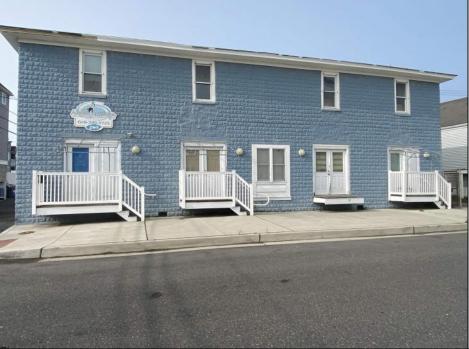

## **COMMENTS**

\*\*PRICE IMPROVEMENT\*\* At approximately 5,500 sq. ft., this is one of the largest warehouses on the island, with a versatile layout to accommodate almost any business or businesses. The back garage boast 2,000 sq. ft with high ceilings and overhead garage door access. The upstairs and front downstairs units are each comprised of approximately 1,750 sq. ft. A few of the possibilities are a large office, gym or storage facility; this is a truly unique property that needs to been seen in person to appreciate. Property being sold \"as is\".