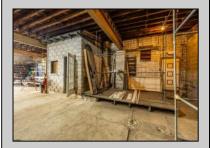

## **COMMENTS**

\*\*PRICE IMPROVEMENT\*\* At approximately 5,500 sq. ft., this is one of the largest warehouses on the island, with a versatile layout to accommodate almost any business or businesses. The back garage boast 2,000 sq. ft with high ceilings and overhead garage door access. The upstairs and front downstairs units are each comprised of approximately 1,750 sq. ft. A few of the possibilities are a large office, gym or storage facility; this is a truly unique property that needs to been seen in person to appreciate. Property being sold \"as is\".