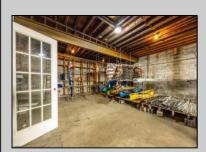

## **COMMENTS**

\*\*PRICE IMPROVEMENT\*\* At approximately 5,500 sq. ft., this is one of the largest warehouses on the island, with a versatile layout to accommodate almost any business or businesses. The back garage boast 2,000 sq. ft with high ceilings and overhead garage door access. The upstairs and front downstairs units are each comprised of approximately 1,750 sq. ft. A few of the possibilities are a large office, gym or storage facility; this is a truly unique property that needs to been seen in person to appreciate. Property being sold \"as is\".