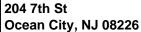

## **COMMENTS**

\*\*PRICE IMPROVEMENT\*\* At approximately 5,500 sq. ft., this is one of the largest warehouses on the island, with a versatile layout to accommodate almost any business or businesses. The back garage boast 2,000 sq. ft with high ceilings and overhead garage door access. The upstairs and front downstairs units are each comprised of approximately 1,750 sq. ft. A few of the possibilities are a large office, gym or storage facility; this is a truly unique property that needs to been seen in person to appreciate. Property being sold \"as is\".