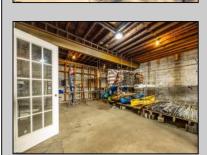

## **COMMENTS**

\*\*PRICE IMPROVEMENT\*\* At approximately 5,500 sq. ft., this is one of the largest warehouses on the island, with a versatile layout to accommodate almost any business or businesses. The back garage boast 2,000 sq. ft with high ceilings and overhead garage door access. The upstairs and front downstairs units are each comprised of approximately 1,750 sq. ft. A few of the possibilities are a large office, gym or storage facility; this is a truly unique property that needs to been seen in person to appreciate. Property being sold \"as is\".