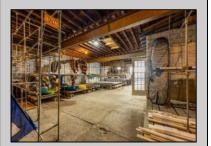

## **COMMENTS**

\*\*PRICE IMPROVEMENT\*\* At approximately 5,500 sq. ft., this is one of the largest warehouses on the island, with a versatile layout to accommodate almost any business or businesses. The back garage boast 2,000 sq. ft with high ceilings and overhead garage door access. The upstairs and front downstairs units are each comprised of approximately 1,750 sq. ft. A few of the possibilities are a large office, gym or storage facility; this is a truly unique property that needs to been seen in person to appreciate. Property being sold \"as is\".