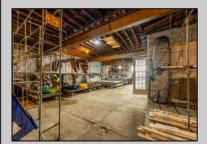

## **COMMENTS**

\*\*PRICE IMPROVEMENT\*\* At approximately 5,500 sq. ft., this is one of the largest warehouses on the island, with a versatile layout to accommodate almost any business or businesses. The back garage boast 2,000 sq. ft with high ceilings and overhead garage door access. The upstairs and front downstairs units are each comprised of approximately 1,750 sq. ft. A few of the possibilities are a large office, gym or storage facility; this is a truly unique property that needs to been seen in person to appreciate. Property being sold \"as is\".