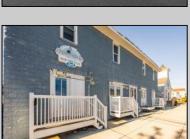

## **COMMENTS**

\*\*PRICE IMPROVEMENT\*\* At approximately 5,500 sq. ft., this is one of the largest warehouses on the island, with a versatile layout to accommodate almost any business or businesses. The back garage boast 2,000 sq. ft with high ceilings and overhead garage door access. The upstairs and front downstairs units are each comprised of approximately 1,750 sq. ft. A few of the possibilities are a large office, gym or storage facility; this is a truly unique property that needs to been seen in person to appreciate. Property being sold \"as is\".