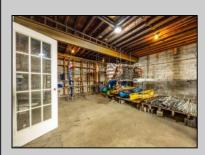

## **COMMENTS**

\*\*PRICE IMPROVEMENT\*\* At approximately 5,500 sq. ft., this is one of the largest warehouses on the island, with a versatile layout to accommodate almost any business or businesses. The back garage boast 2,000 sq. ft with high ceilings and overhead garage door access. The upstairs and front downstairs units are each comprised of approximately 1,750 sq. ft. A few of the possibilities are a large office, gym or storage facility; this is a truly unique property that needs to been seen in person to appreciate. Property being sold \"as is\".