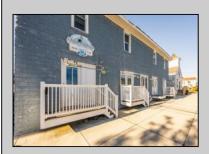

## **COMMENTS**

\*\*PRICE IMPROVEMENT\*\* At approximately 5,500 sq. ft., this is one of the largest warehouses on the island, with a versatile layout to accommodate almost any business or businesses. The back garage boast 2,000 sq. ft with high ceilings and overhead garage door access. The upstairs and front downstairs units are each comprised of approximately 1,750 sq. ft. A few of the possibilities are a large office, gym or storage facility; this is a truly unique property that needs to been seen in person to appreciate. Property being sold \"as is\".