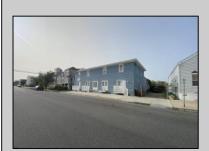

## **COMMENTS**

\*\*PRICE IMPROVEMENT\*\* At approximately 5,500 sq. ft., this is one of the largest warehouses on the island, with a versatile layout to accommodate almost any business or businesses. The back garage boast 2,000 sq. ft with high ceilings and overhead garage door access. The upstairs and front downstairs units are each comprised of approximately 1,750 sq. ft. A few of the possibilities are a large office, gym or storage facility; this is a truly unique property that needs to been seen in person to appreciate. Property being sold \"as is\".