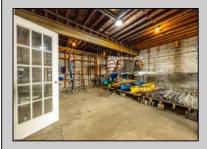

## **COMMENTS**

\*\*PRICE IMPROVEMENT\*\* At approximately 5,500 sq. ft., this is one of the largest warehouses on the island, with a versatile layout to accommodate almost any business or businesses. The back garage boast 2,000 sq. ft with high ceilings and overhead garage door access. The upstairs and front downstairs units are each comprised of approximately 1,750 sq. ft. A few of the possibilities are a large office, gym or storage facility; this is a truly unique property that needs to been seen in person to appreciate. Property being sold \"as is\".

| PROPERTY | DETAILS |
|----------|---------|
|----------|---------|

OutsideFeatures ParkingGarage InteriorFeatures Heating
Fence 1 to 5 Spaces Restroom Forced Air
Storage Gas-Natural

Water Sewer
Public Public Sewer