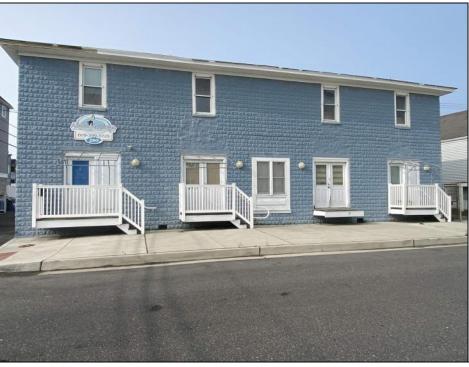

## **COMMENTS**

\*\*PRICE IMPROVEMENT\*\* At approximately 5,500 sq. ft., this is one of the largest warehouses on the island, with a versatile layout to accommodate almost any business or businesses. The back garage boast 2,000 sq. ft with high ceilings and overhead garage door access. The upstairs and front downstairs units are each comprised of approximately 1,750 sq. ft. A few of the possibilities are a large office, gym or storage facility; this is a truly unique property that needs to been seen in person to appreciate. Property being sold \"as is\".