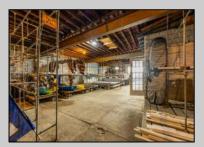

## **COMMENTS**

\*\*PRICE IMPROVEMENT\*\* At approximately 5,500 sq. ft., this is one of the largest warehouses on the island, with a versatile layout to accommodate almost any business or businesses. The back garage boast 2,000 sq. ft with high ceilings and overhead garage door access. The upstairs and front downstairs units are each comprised of approximately 1,750 sq. ft. A few of the possibilities are a large office, gym or storage facility; this is a truly unique property that needs to been seen in person to appreciate. Property being sold \"as is\".