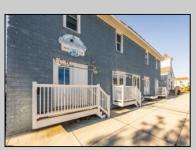

## **COMMENTS**

\*\*PRICE IMPROVEMENT\*\* At approximately 5,500 sq. ft., this is one of the largest warehouses on the island, with a versatile layout to accommodate almost any business or businesses. The back garage boast 2,000 sq. ft with high ceilings and overhead garage door access. The upstairs and front downstairs units are each comprised of approximately 1,750 sq. ft. A few of the possibilities are a large office, gym or storage facility; this is a truly unique property that needs to been seen in person to appreciate. Property being sold \"as is\".