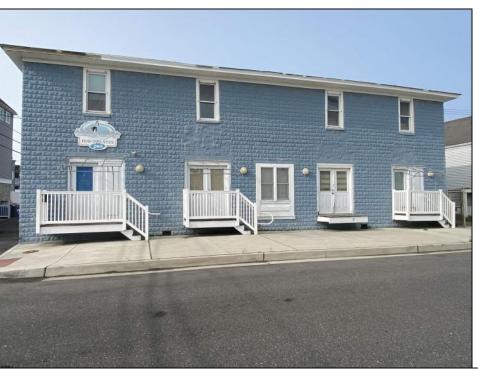

## **COMMENTS**

\*\*PRICE IMPROVEMENT\*\* At approximately 5,500 sq. ft., this is one of the largest warehouses on the island, with a versatile layout to accommodate almost any business or businesses. The back garage boast 2,000 sq. ft with high ceilings and overhead garage door access. The upstairs and front downstairs units are each comprised of approximately 1,750 sq. ft. A few of the possibilities are a large office, gym or storage facility; this is a truly unique property that needs to been seen in person to appreciate. Property being sold \"as is\".