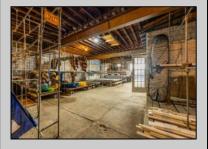

## **COMMENTS**

\*\*PRICE IMPROVEMENT\*\* At approximately 5,500 sq. ft., this is one of the largest warehouses on the island, with a versatile layout to accommodate almost any business or businesses. The back garage boast 2,000 sq. ft with high ceilings and overhead garage door access. The upstairs and front downstairs units are each comprised of approximately 1,750 sq. ft. A few of the possibilities are a large office, gym or storage facility; this is a truly unique property that needs to been seen in person to appreciate. Property being sold \"as is\".