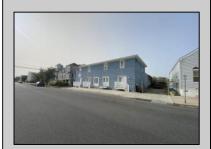

## **COMMENTS**

\*\*PRICE IMPROVEMENT\*\* At approximately 5,500 sq. ft., this is one of the largest warehouses on the island, with a versatile layout to accommodate almost any business or businesses. The back garage boast 2,000 sq. ft with high ceilings and overhead garage door access. The upstairs and front downstairs units are each comprised of approximately 1,750 sq. ft. A few of the possibilities are a large office, gym or storage facility; this is a truly unique property that needs to been seen in person to appreciate. Property being sold \"as is\".