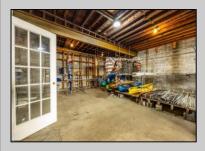

## **COMMENTS**

\*\*PRICE IMPROVEMENT\*\* At approximately 5,500 sq. ft., this is one of the largest warehouses on the island, with a versatile layout to accommodate almost any business or businesses. The back garage boast 2,000 sq. ft with high ceilings and overhead garage door access. The upstairs and front downstairs units are each comprised of approximately 1,750 sq. ft. A few of the possibilities are a large office, gym or storage facility; this is a truly unique property that needs to been seen in person to appreciate. Property being sold \"as is\".