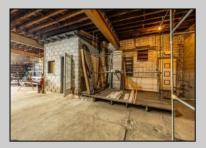

## **COMMENTS**

\*\*PRICE IMPROVEMENT\*\* At approximately 5,500 sq. ft., this is one of the largest warehouses on the island, with a versatile layout to accommodate almost any business or businesses. The back garage boast 2,000 sq. ft with high ceilings and overhead garage door access. The upstairs and front downstairs units are each comprised of approximately 1,750 sq. ft. A few of the possibilities are a large office, gym or storage facility; this is a truly unique property that needs to been seen in person to appreciate. Property being sold \"as is\".