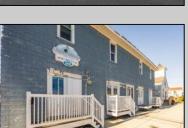

## **COMMENTS**

\*\*PRICE IMPROVEMENT\*\* At approximately 5,500 sq. ft., this is one of the largest warehouses on the island, with a versatile layout to accommodate almost any business or businesses. The back garage boast 2,000 sq. ft with high ceilings and overhead garage door access. The upstairs and front downstairs units are each comprised of approximately 1,750 sq. ft. A few of the possibilities are a large office, gym or storage facility; this is a truly unique property that needs to been seen in person to appreciate. Property being sold \"as is\".