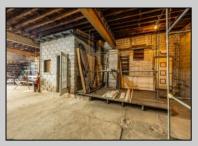

## **COMMENTS**

\*\*PRICE IMPROVEMENT\*\* At approximately 5,500 sq. ft., this is one of the largest warehouses on the island, with a versatile layout to accommodate almost any business or businesses. The back garage boast 2,000 sq. ft with high ceilings and overhead garage door access. The upstairs and front downstairs units are each comprised of approximately 1,750 sq. ft. A few of the possibilities are a large office, gym or storage facility; this is a truly unique property that needs to been seen in person to appreciate. Property being sold \"as is\".