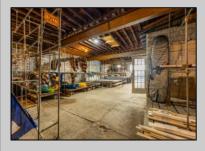

## **COMMENTS**

\*\*PRICE IMPROVEMENT\*\* At approximately 5,500 sq. ft., this is one of the largest warehouses on the island, with a versatile layout to accommodate almost any business or businesses. The back garage boast 2,000 sq. ft with high ceilings and overhead garage door access. The upstairs and front downstairs units are each comprised of approximately 1,750 sq. ft. A few of the possibilities are a large office, gym or storage facility; this is a truly unique property that needs to been seen in person to appreciate. Property being sold \"as is\".