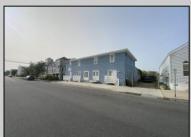

## **COMMENTS**

\*\*PRICE IMPROVEMENT\*\* At approximately 5,500 sq. ft., this is one of the largest warehouses on the island, with a versatile layout to accommodate almost any business or businesses. The back garage boast 2,000 sq. ft with high ceilings and overhead garage door access. The upstairs and front downstairs units are each comprised of approximately 1,750 sq. ft. A few of the possibilities are a large office, gym or storage facility; this is a truly unique property that needs to been seen in person to appreciate. Property being sold \"as is\".