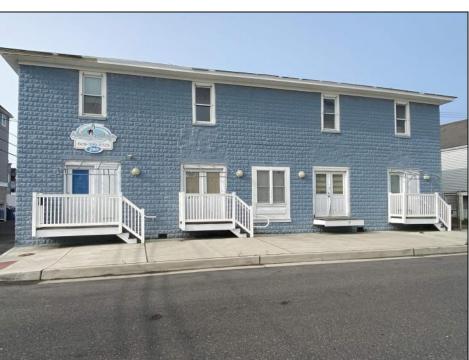

## **COMMENTS**

\*\*PRICE IMPROVEMENT\*\* At approximately 5,500 sq. ft., this is one of the largest warehouses on the island, with a versatile layout to accommodate almost any business or businesses. The back garage boast 2,000 sq. ft with high ceilings and overhead garage door access. The upstairs and front downstairs units are each comprised of approximately 1,750 sq. ft. A few of the possibilities are a large office, gym or storage facility; this is a truly unique property that needs to been seen in person to appreciate. Property being sold \"as is\".