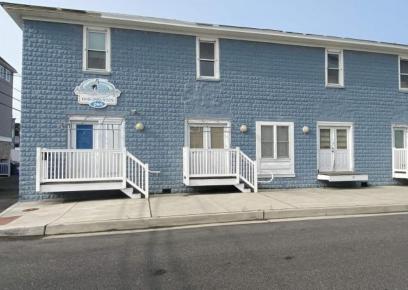

## **COMMENTS**

\*\*PRICE IMPROVEMENT\*\* At approximately 5,500 sq. ft., this is one of the largest warehouses on the island, with a versatile layout to accommodate almost any business or businesses. The back garage boast 2,000 sq. ft with high ceilings and overhead garage door access. The upstairs and front downstairs units are each comprised of approximately 1,750 sq. ft. A few of the possibilities are a large office, gym or storage facility; this is a truly unique property that needs to been seen in person to appreciate. Property being sold \"as is\".