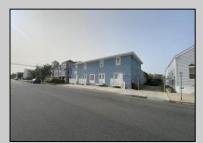

## **COMMENTS**

\*\*PRICE IMPROVEMENT\*\* At approximately 5,500 sq. ft., this is one of the largest warehouses on the island, with a versatile layout to accommodate almost any business or businesses. The back garage boast 2,000 sq. ft with high ceilings and overhead garage door access. The upstairs and front downstairs units are each comprised of approximately 1,750 sq. ft. A few of the possibilities are a large office, gym or storage facility; this is a truly unique property that needs to been seen in person to appreciate. Property being sold \"as is\".