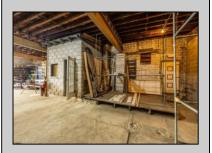

## **COMMENTS**

\*\*PRICE IMPROVEMENT\*\* At approximately 5,500 sq. ft., this is one of the largest warehouses on the island, with a versatile layout to accommodate almost any business or businesses. The back garage boast 2,000 sq. ft with high ceilings and overhead garage door access. The upstairs and front downstairs units are each comprised of approximately 1,750 sq. ft. A few of the possibilities are a large office, gym or storage facility; this is a truly unique property that needs to been seen in person to appreciate. Property being sold \"as is\".