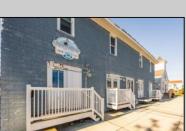

## **COMMENTS**

\*\*PRICE IMPROVEMENT\*\* At approximately 5,500 sq. ft., this is one of the largest warehouses on the island, with a versatile layout to accommodate almost any business or businesses. The back garage boast 2,000 sq. ft with high ceilings and overhead garage door access. The upstairs and front downstairs units are each comprised of approximately 1,750 sq. ft. A few of the possibilities are a large office, gym or storage facility; this is a truly unique property that needs to been seen in person to appreciate. Property being sold \"as is\".