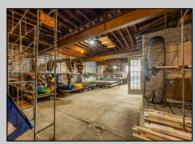

## **COMMENTS**

\*\*PRICE IMPROVEMENT\*\* At approximately 5,500 sq. ft., this is one of the largest warehouses on the island, with a versatile layout to accommodate almost any business or businesses. The back garage boast 2,000 sq. ft with high ceilings and overhead garage door access. The upstairs and front downstairs units are each comprised of approximately 1,750 sq. ft. A few of the possibilities are a large office, gym or storage facility; this is a truly unique property that needs to been seen in person to appreciate. Property being sold \"as is\".