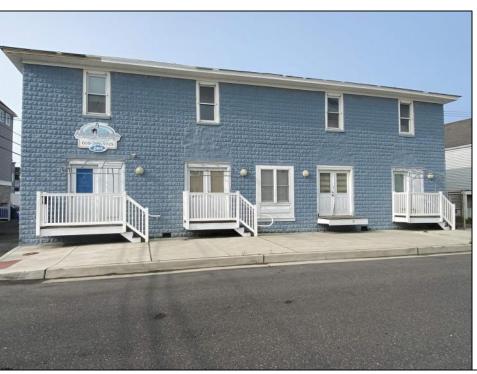

## **COMMENTS**

\*\*PRICE IMPROVEMENT\*\* At approximately 5,500 sq. ft., this is one of the largest warehouses on the island, with a versatile layout to accommodate almost any business or businesses. The back garage boast 2,000 sq. ft with high ceilings and overhead garage door access. The upstairs and front downstairs units are each comprised of approximately 1,750 sq. ft. A few of the possibilities are a large office, gym or storage facility; this is a truly unique property that needs to been seen in person to appreciate. Property being sold \"as is\".