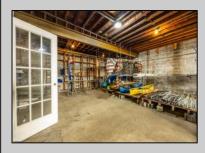

## **COMMENTS**

\*\*PRICE IMPROVEMENT\*\* At approximately 5,500 sq. ft., this is one of the largest warehouses on the island, with a versatile layout to accommodate almost any business or businesses. The back garage boast 2,000 sq. ft with high ceilings and overhead garage door access. The upstairs and front downstairs units are each comprised of approximately 1,750 sq. ft. A few of the possibilities are a large office, gym or storage facility; this is a truly unique property that needs to been seen in person to appreciate. Property being sold \"as is\".