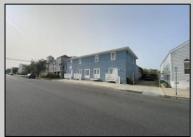

## **COMMENTS**

\*\*PRICE IMPROVEMENT\*\* At approximately 5,500 sq. ft., this is one of the largest warehouses on the island, with a versatile layout to accommodate almost any business or businesses. The back garage boast 2,000 sq. ft with high ceilings and overhead garage door access. The upstairs and front downstairs units are each comprised of approximately 1,750 sq. ft. A few of the possibilities are a large office, gym or storage facility; this is a truly unique property that needs to been seen in person to appreciate. Property being sold \"as is\".