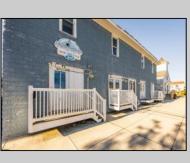

## **COMMENTS**

\*\*PRICE IMPROVEMENT\*\* At approximately 5,500 sq. ft., this is one of the largest warehouses on the island, with a versatile layout to accommodate almost any business or businesses. The back garage boast 2,000 sq. ft with high ceilings and overhead garage door access. The upstairs and front downstairs units are each comprised of approximately 1,750 sq. ft. A few of the possibilities are a large office, gym or storage facility; this is a truly unique property that needs to been seen in person to appreciate. Property being sold \"as is\".