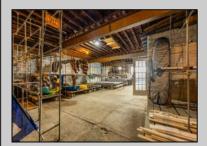

## **COMMENTS**

\*\*PRICE IMPROVEMENT\*\* At approximately 5,500 sq. ft., this is one of the largest warehouses on the island, with a versatile layout to accommodate almost any business or businesses. The back garage boast 2,000 sq. ft with high ceilings and overhead garage door access. The upstairs and front downstairs units are each comprised of approximately 1,750 sq. ft. A few of the possibilities are a large office, gym or storage facility; this is a truly unique property that needs to been seen in person to appreciate. Property being sold \"as is\".