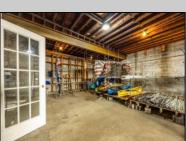

## **COMMENTS**

\*\*PRICE IMPROVEMENT\*\* At approximately 5,500 sq. ft., this is one of the largest warehouses on the island, with a versatile layout to accommodate almost any business or businesses. The back garage boast 2,000 sq. ft with high ceilings and overhead garage door access. The upstairs and front downstairs units are each comprised of approximately 1,750 sq. ft. A few of the possibilities are a large office, gym or storage facility; this is a truly unique property that needs to been seen in person to appreciate. Property being sold \"as is\".