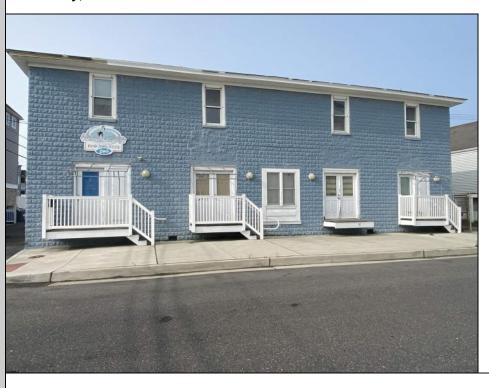

## **COMMENTS**

\*\*PRICE IMPROVEMENT\*\* At approximately 5,500 sq. ft., this is one of the largest warehouses on the island, with a versatile layout to accommodate almost any business or businesses. The back garage boast 2,000 sq. ft with high ceilings and overhead garage door access. The upstairs and front downstairs units are each comprised of approximately 1,750 sq. ft. A few of the possibilities are a large office, gym or storage facility; this is a truly unique property that needs to been seen in person to appreciate. Property being sold \"as is\".