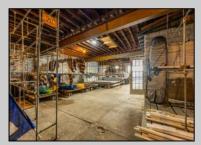

## **COMMENTS**

\*\*PRICE IMPROVEMENT\*\* At approximately 5,500 sq. ft., this is one of the largest warehouses on the island, with a versatile layout to accommodate almost any business or businesses. The back garage boast 2,000 sq. ft with high ceilings and overhead garage door access. The upstairs and front downstairs units are each comprised of approximately 1,750 sq. ft. A few of the possibilities are a large office, gym or storage facility; this is a truly unique property that needs to been seen in person to appreciate. Property being sold \"as is\".