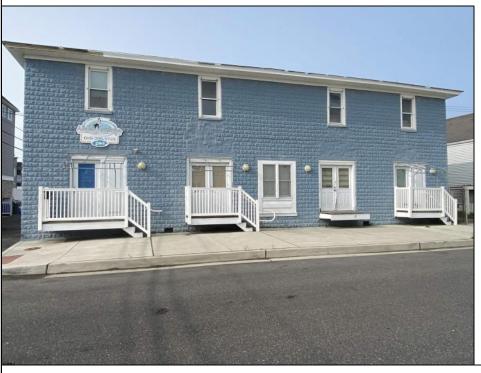

## **COMMENTS**

\*\*PRICE IMPROVEMENT\*\* At approximately 5,500 sq. ft., this is one of the largest warehouses on the island, with a versatile layout to accommodate almost any business or businesses. The back garage boast 2,000 sq. ft with high ceilings and overhead garage door access. The upstairs and front downstairs units are each comprised of approximately 1,750 sq. ft. A few of the possibilities are a large office, gym or storage facility; this is a truly unique property that needs to been seen in person to appreciate. Property being sold \"as is\".