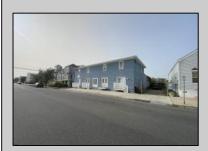

## **COMMENTS**

\*\*PRICE IMPROVEMENT\*\* At approximately 5,500 sq. ft., this is one of the largest warehouses on the island, with a versatile layout to accommodate almost any business or businesses. The back garage boast 2,000 sq. ft with high ceilings and overhead garage door access. The upstairs and front downstairs units are each comprised of approximately 1,750 sq. ft. A few of the possibilities are a large office, gym or storage facility; this is a truly unique property that needs to been seen in person to appreciate. Property being sold \"as is\".