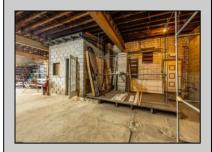

## **COMMENTS**

\*\*PRICE IMPROVEMENT\*\* At approximately 5,500 sq. ft., this is one of the largest warehouses on the island, with a versatile layout to accommodate almost any business or businesses. The back garage boast 2,000 sq. ft with high ceilings and overhead garage door access. The upstairs and front downstairs units are each comprised of approximately 1,750 sq. ft. A few of the possibilities are a large office, gym or storage facility; this is a truly unique property that needs to been seen in person to appreciate. Property being sold \"as is\".