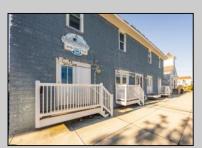

## **COMMENTS**

\*\*PRICE IMPROVEMENT\*\* At approximately 5,500 sq. ft., this is one of the largest warehouses on the island, with a versatile layout to accommodate almost any business or businesses. The back garage boast 2,000 sq. ft with high ceilings and overhead garage door access. The upstairs and front downstairs units are each comprised of approximately 1,750 sq. ft. A few of the possibilities are a large office, gym or storage facility; this is a truly unique property that needs to been seen in person to appreciate. Property being sold \"as is\".