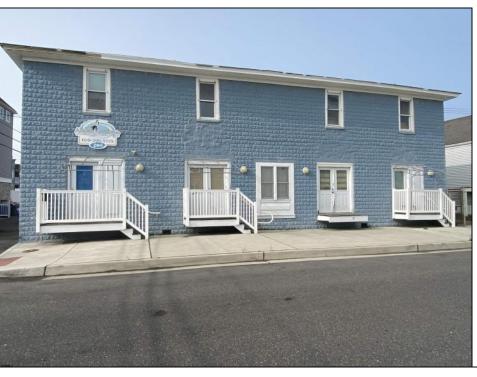

## **COMMENTS**

\*\*PRICE IMPROVEMENT\*\* At approximately 5,500 sq. ft., this is one of the largest warehouses on the island, with a versatile layout to accommodate almost any business or businesses. The back garage boast 2,000 sq. ft with high ceilings and overhead garage door access. The upstairs and front downstairs units are each comprised of approximately 1,750 sq. ft. A few of the possibilities are a large office, gym or storage facility; this is a truly unique property that needs to been seen in person to appreciate. Property being sold \"as is\".