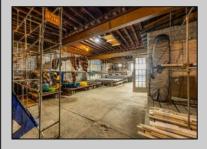

## **COMMENTS**

\*\*PRICE IMPROVEMENT\*\* At approximately 5,500 sq. ft., this is one of the largest warehouses on the island, with a versatile layout to accommodate almost any business or businesses. The back garage boast 2,000 sq. ft with high ceilings and overhead garage door access. The upstairs and front downstairs units are each comprised of approximately 1,750 sq. ft. A few of the possibilities are a large office, gym or storage facility; this is a truly unique property that needs to been seen in person to appreciate. Property being sold \"as is\".