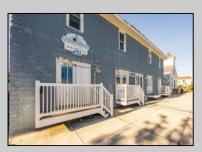

## **COMMENTS**

\*\*PRICE IMPROVEMENT\*\* At approximately 5,500 sq. ft., this is one of the largest warehouses on the island, with a versatile layout to accommodate almost any business or businesses. The back garage boast 2,000 sq. ft with high ceilings and overhead garage door access. The upstairs and front downstairs units are each comprised of approximately 1,750 sq. ft. A few of the possibilities are a large office, gym or storage facility; this is a truly unique property that needs to been seen in person to appreciate. Property being sold \"as is\".