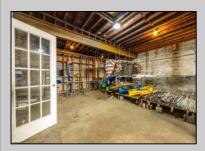

## **COMMENTS**

\*\*PRICE IMPROVEMENT\*\* At approximately 5,500 sq. ft., this is one of the largest warehouses on the island, with a versatile layout to accommodate almost any business or businesses. The back garage boast 2,000 sq. ft with high ceilings and overhead garage door access. The upstairs and front downstairs units are each comprised of approximately 1,750 sq. ft. A few of the possibilities are a large office, gym or storage facility; this is a truly unique property that needs to been seen in person to appreciate. Property being sold \"as is\".