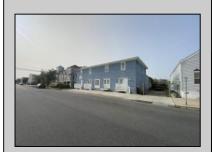

## **COMMENTS**

\*\*PRICE IMPROVEMENT\*\* At approximately 5,500 sq. ft., this is one of the largest warehouses on the island, with a versatile layout to accommodate almost any business or businesses. The back garage boast 2,000 sq. ft with high ceilings and overhead garage door access. The upstairs and front downstairs units are each comprised of approximately 1,750 sq. ft. A few of the possibilities are a large office, gym or storage facility; this is a truly unique property that needs to been seen in person to appreciate. Property being sold \"as is\".