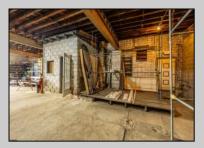

## **COMMENTS**

\*\*PRICE IMPROVEMENT\*\* At approximately 5,500 sq. ft., this is one of the largest warehouses on the island, with a versatile layout to accommodate almost any business or businesses. The back garage boast 2,000 sq. ft with high ceilings and overhead garage door access. The upstairs and front downstairs units are each comprised of approximately 1,750 sq. ft. A few of the possibilities are a large office, gym or storage facility; this is a truly unique property that needs to been seen in person to appreciate. Property being sold \"as is\".