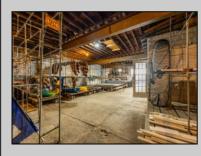

## COMMENTS

\*\*PRICE IMPROVEMENT\*\* At approximately 5,500 sq. ft., this is one of the largest warehouses on the island, with a versatile layout to accommodate almost any business or businesses. The back garage boast 2,000 sq. ft with high ceilings and overhead garage door access. The upstairs and front downstairs units are each comprised of approximately 1,750 sq. ft. A few of the possibilities are a large office, gym or storage facility; this is a truly unique property that needs to been seen in person to appreciate. Property being sold \"as is\". **PROPERTY DETAILS** 