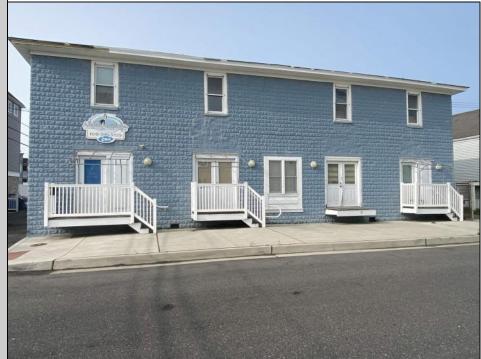

## COMMENTS

\*\*PRICE IMPROVEMENT\*\* At approximately 5,500 sq. ft., this is one of the largest warehouses on the island, with a versatile layout to accommodate almost any business or businesses. The back garage boast 2,000 sq. ft with high ceilings and overhead garage door access. The upstairs and front downstairs units are each comprised of approximately 1,750 sq. ft. A few of the possibilities are a large office, gym or storage facility; this is a truly unique property that needs to been seen in person to appreciate. Property being sold \"as is\". **PROPERTY DETAILS** 

OutsideFeatures Fence ParkingGarage 1 to 5 Spaces

InteriorFeatures Restroom Storage Heating Forced Air Gas-Natural

Water Public Sewer Public Sewer

Ask for Michael Moss Berger Realty Inc 3160 Asbury Avenue, Ocean City Call: 609-399-0076 Email to: mvm@bergerrealty.com