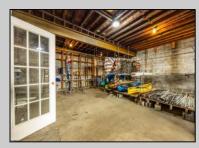

## COMMENTS

\*\*PRICE IMPROVEMENT\*\* At approximately 5,500 sq. ft., this is one of the largest warehouses on the island, with a versatile layout to accommodate almost any business or businesses. The back garage boast 2,000 sq. ft with high ceilings and overhead garage door access. The upstairs and front downstairs units are each comprised of approximately 1,750 sq. ft. A few of the possibilities are a large office, gym or storage facility; this is a truly unique property that needs to been seen in person to appreciate. Property being sold \"as is\". **PROPERTY DETAILS** 