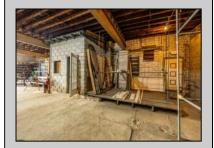

## **COMMENTS**

\*\*PRICE IMPROVEMENT\*\* At approximately 5,500 sq. ft., this is one of the largest warehouses on the island, with a versatile layout to accommodate almost any business or businesses. The back garage boast 2,000 sq. ft with high ceilings and overhead garage door access. The upstairs and front downstairs units are each comprised of approximately 1,750 sq. ft. A few of the possibilities are a large office, gym or storage facility; this is a truly unique property that needs to been seen in person to appreciate. Property being sold \"as is\".