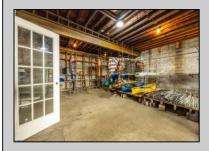

## **COMMENTS**

\*\*PRICE IMPROVEMENT\*\* At approximately 5,500 sq. ft., this is one of the largest warehouses on the island, with a versatile layout to accommodate almost any business or businesses. The back garage boast 2,000 sq. ft with high ceilings and overhead garage door access. The upstairs and front downstairs units are each comprised of approximately 1,750 sq. ft. A few of the possibilities are a large office, gym or storage facility; this is a truly unique property that needs to been seen in person to appreciate. Property being sold \"as is\".