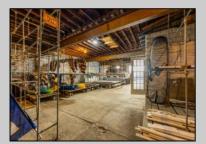

## **COMMENTS**

\*\*PRICE IMPROVEMENT\*\* At approximately 5,500 sq. ft., this is one of the largest warehouses on the island, with a versatile layout to accommodate almost any business or businesses. The back garage boast 2,000 sq. ft with high ceilings and overhead garage door access. The upstairs and front downstairs units are each comprised of approximately 1,750 sq. ft. A few of the possibilities are a large office, gym or storage facility; this is a truly unique property that needs to been seen in person to appreciate. Property being sold \"as is\".