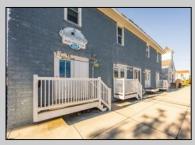

## COMMENTS

\*\*PRICE IMPROVEMENT\*\* At approximately 5,500 sq. ft., this is one of the largest warehouses on the island, with a versatile layout to accommodate almost any business or businesses. The back garage boast 2,000 sq. ft with high ceilings and overhead garage door access. The upstairs and front downstairs units are each comprised of approximately 1,750 sq. ft. A few of the possibilities are a large office, gym or storage facility; this is a truly unique property that needs to been seen in person to appreciate. Property being sold \"as is\". **PROPERTY DETAILS** 