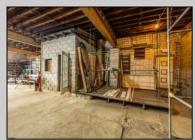

## COMMENTS

\*\*PRICE IMPROVEMENT\*\* At approximately 5,500 sq. ft., this is one of the largest warehouses on the island, with a versatile layout to accommodate almost any business or businesses. The back garage boast 2,000 sq. ft with high ceilings and overhead garage door access. The upstairs and front downstairs units are each comprised of approximately 1,750 sq. ft. A few of the possibilities are a large office, gym or storage facility; this is a truly unique property that needs to been seen in person to appreciate. Property being sold \"as is\". **PROPERTY DETAILS** 

OutsideFeatures Fence ParkingGarage 1 to 5 Spaces

InteriorFeatures Restroom Storage Heating Forced Air Gas-Natural

Water Public

Ask for Michael Wallitsch Berger Realty Inc 1330 Bay Avenue, Ocean City Call: 609-391-1330 Email to: mow@bergerrealty.com