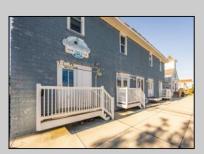

## **COMMENTS**

\*\*PRICE IMPROVEMENT\*\* At approximately 5,500 sq. ft., this is one of the largest warehouses on the island, with a versatile layout to accommodate almost any business or businesses. The back garage boast 2,000 sq. ft with high ceilings and overhead garage door access. The upstairs and front downstairs units are each comprised of approximately 1,750 sq. ft. A few of the possibilities are a large office, gym or storage facility; this is a truly unique property that needs to been seen in person to appreciate. Property being sold \"as is\".