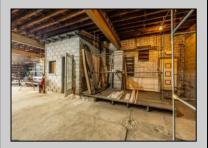

## **COMMENTS**

\*\*PRICE IMPROVEMENT\*\* At approximately 5,500 sq. ft., this is one of the largest warehouses on the island, with a versatile layout to accommodate almost any business or businesses. The back garage boast 2,000 sq. ft with high ceilings and overhead garage door access. The upstairs and front downstairs units are each comprised of approximately 1,750 sq. ft. A few of the possibilities are a large office, gym or storage facility; this is a truly unique property that needs to been seen in person to appreciate. Property being sold \"as is\".