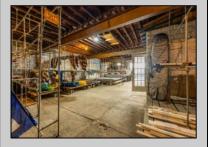

## **COMMENTS**

\*\*PRICE IMPROVEMENT\*\* At approximately 5,500 sq. ft., this is one of the largest warehouses on the island, with a versatile layout to accommodate almost any business or businesses. The back garage boast 2,000 sq. ft with high ceilings and overhead garage door access. The upstairs and front downstairs units are each comprised of approximately 1,750 sq. ft. A few of the possibilities are a large office, gym or storage facility; this is a truly unique property that needs to been seen in person to appreciate. Property being sold \"as is\".