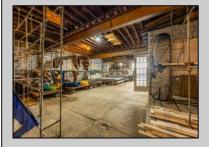

## **COMMENTS**

\*\*PRICE IMPROVEMENT\*\* At approximately 5,500 sq. ft., this is one of the largest warehouses on the island, with a versatile layout to accommodate almost any business or businesses. The back garage boast 2,000 sq. ft with high ceilings and overhead garage door access. The upstairs and front downstairs units are each comprised of approximately 1,750 sq. ft. A few of the possibilities are a large office, gym or storage facility; this is a truly unique property that needs to been seen in person to appreciate. Property being sold \"as is\".

|   | •  |      |      |        |
|---|----|------|------|--------|
| P | RO | PFRT | Y DF | TAII S |

OutsideFeatures ParkingGarage InteriorFeatures Heating
Fence 1 to 5 Spaces Restroom Forced Air
Storage Gas-Natural