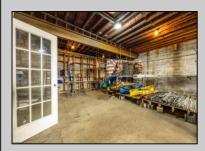

## **COMMENTS**

\*\*PRICE IMPROVEMENT\*\* At approximately 5,500 sq. ft., this is one of the largest warehouses on the island, with a versatile layout to accommodate almost any business or businesses. The back garage boast 2,000 sq. ft with high ceilings and overhead garage door access. The upstairs and front downstairs units are each comprised of approximately 1,750 sq. ft. A few of the possibilities are a large office, gym or storage facility; this is a truly unique property that needs to been seen in person to appreciate. Property being sold \"as is\".

|   | •  |      |      |        |
|---|----|------|------|--------|
| P | RO | PFRT | Y DF | TAII S |

OutsideFeatures ParkingGarage InteriorFeatures Heating
Fence 1 to 5 Spaces Restroom Forced Air
Storage Gas-Natural