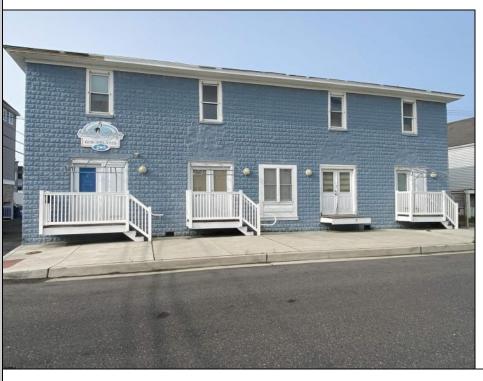

## **COMMENTS**

\*\*PRICE IMPROVEMENT\*\* At approximately 5,500 sq. ft., this is one of the largest warehouses on the island, with a versatile layout to accommodate almost any business or businesses. The back garage boast 2,000 sq. ft with high ceilings and overhead garage door access. The upstairs and front downstairs units are each comprised of approximately 1,750 sq. ft. A few of the possibilities are a large office, gym or storage facility; this is a truly unique property that needs to been seen in person to appreciate. Property being sold \"as is\".