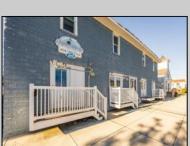

## **COMMENTS**

\*\*PRICE IMPROVEMENT\*\* At approximately 5,500 sq. ft., this is one of the largest warehouses on the island, with a versatile layout to accommodate almost any business or businesses. The back garage boast 2,000 sq. ft with high ceilings and overhead garage door access. The upstairs and front downstairs units are each comprised of approximately 1,750 sq. ft. A few of the possibilities are a large office, gym or storage facility; this is a truly unique property that needs to been seen in person to appreciate. Property being sold \"as is\".