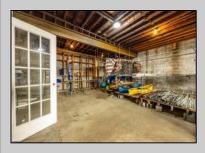

## **COMMENTS**

\*\*PRICE IMPROVEMENT\*\* At approximately 5,500 sq. ft., this is one of the largest warehouses on the island, with a versatile layout to accommodate almost any business or businesses. The back garage boast 2,000 sq. ft with high ceilings and overhead garage door access. The upstairs and front downstairs units are each comprised of approximately 1,750 sq. ft. A few of the possibilities are a large office, gym or storage facility; this is a truly unique property that needs to been seen in person to appreciate. Property being sold \"as is\".