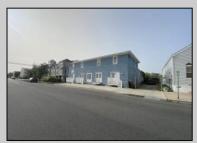

## **COMMENTS**

\*\*PRICE IMPROVEMENT\*\* At approximately 5,500 sq. ft., this is one of the largest warehouses on the island, with a versatile layout to accommodate almost any business or businesses. The back garage boast 2,000 sq. ft with high ceilings and overhead garage door access. The upstairs and front downstairs units are each comprised of approximately 1,750 sq. ft. A few of the possibilities are a large office, gym or storage facility; this is a truly unique property that needs to been seen in person to appreciate. Property being sold \"as is\".