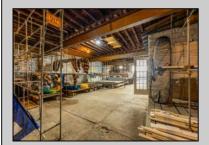

## **COMMENTS**

\*\*PRICE IMPROVEMENT\*\* At approximately 5,500 sq. ft., this is one of the largest warehouses on the island, with a versatile layout to accommodate almost any business or businesses. The back garage boast 2,000 sq. ft with high ceilings and overhead garage door access. The upstairs and front downstairs units are each comprised of approximately 1,750 sq. ft. A few of the possibilities are a large office, gym or storage facility; this is a truly unique property that needs to been seen in person to appreciate. Property being sold \"as is\".