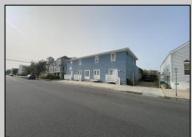

## **COMMENTS**

\*\*PRICE IMPROVEMENT\*\* At approximately 5,500 sq. ft., this is one of the largest warehouses on the island, with a versatile layout to accommodate almost any business or businesses. The back garage boast 2,000 sq. ft with high ceilings and overhead garage door access. The upstairs and front downstairs units are each comprised of approximately 1,750 sq. ft. A few of the possibilities are a large office, gym or storage facility; this is a truly unique property that needs to been seen in person to appreciate. Property being sold \"as is\".