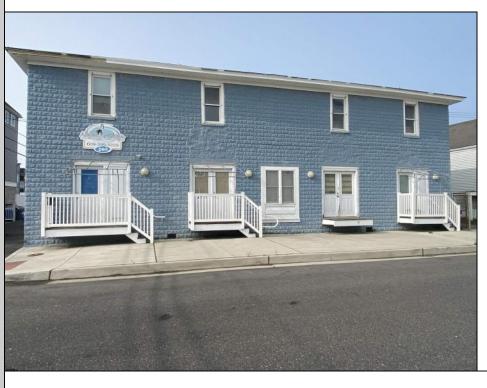

Ocean 17 1670 Boardwalk Ocean City, NJ 08226 609-391-0500

oc17@BergerRealty.com

Asking \$999,999.00

## **COMMENTS**

\*\*PRICE IMPROVEMENT\*\* At approximately 5,500 sq. ft., this is one of the largest warehouses on the island, with a versatile layout to accommodate almost any business or businesses. The back garage boast 2,000 sq. ft with high ceilings and overhead garage door access. The upstairs and front downstairs units are each comprised of approximately 1,750 sq. ft. A few of the possibilities are a large office, gym or storage facility; this is a truly unique property that needs to been seen in person to appreciate. Property being sold \"as is\".