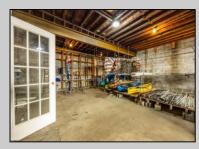

## COMMENTS

\*\*PRICE IMPROVEMENT\*\* At approximately 5,500 sq. ft., this is one of the largest warehouses on the island, with a versatile layout to accommodate almost any business or businesses. The back garage boast 2,000 sq. ft with high ceilings and overhead garage door access. The upstairs and front downstairs units are each comprised of approximately 1,750 sq. ft. A few of the possibilities are a large office, gym or storage facility; this is a truly unique property that needs to been seen in person to appreciate. Property being sold \"as is\". **PROPERTY DETAILS** 