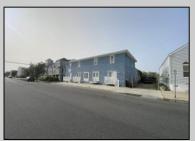

## COMMENTS

\*\*PRICE IMPROVEMENT\*\* At approximately 5,500 sq. ft., this is one of the largest warehouses on the island, with a versatile layout to accommodate almost any business or businesses. The back garage boast 2,000 sq. ft with high ceilings and overhead garage door access. The upstairs and front downstairs units are each comprised of approximately 1,750 sq. ft. A few of the possibilities are a large office, gym or storage facility; this is a truly unique property that needs to been seen in person to appreciate. Property being sold \"as is\". **PROPERTY DETAILS** 