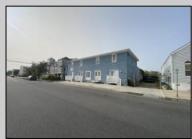

## **COMMENTS**

\*\*PRICE IMPROVEMENT\*\* At approximately 5,500 sq. ft., this is one of the largest warehouses on the island, with a versatile layout to accommodate almost any business or businesses. The back garage boast 2,000 sq. ft with high ceilings and overhead garage door access. The upstairs and front downstairs units are each comprised of approximately 1,750 sq. ft. A few of the possibilities are a large office, gym or storage facility; this is a truly unique property that needs to been seen in person to appreciate. Property being sold \"as is\".