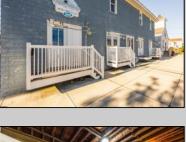

## **COMMENTS**

\*\*PRICE IMPROVEMENT\*\* At approximately 5,500 sq. ft., this is one of the largest warehouses on the island, with a versatile layout to accommodate almost any business or businesses. The back garage boast 2,000 sq. ft with high ceilings and overhead garage door access. The upstairs and front downstairs units are each comprised of approximately 1,750 sq. ft. A few of the possibilities are a large office, gym or storage facility; this is a truly unique property that needs to been seen in person to appreciate. Property being sold \"as is\".