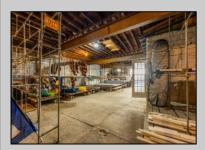

## **COMMENTS**

\*\*PRICE IMPROVEMENT\*\* At approximately 5,500 sq. ft., this is one of the largest warehouses on the island, with a versatile layout to accommodate almost any business or businesses. The back garage boast 2,000 sq. ft with high ceilings and overhead garage door access. The upstairs and front downstairs units are each comprised of approximately 1,750 sq. ft. A few of the possibilities are a large office, gym or storage facility; this is a truly unique property that needs to been seen in person to appreciate. Property being sold \"as is\".