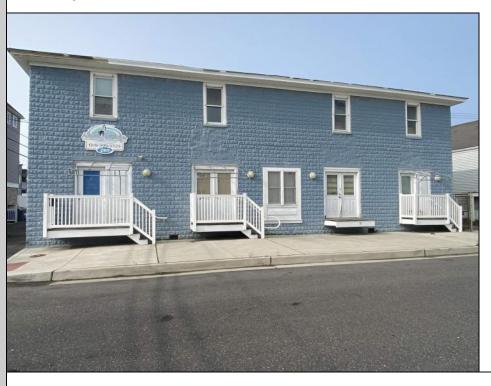

Ocean 17 1670 Boardwalk Ocean City, NJ 08226 609-391-0500

oc17@BergerRealty.com

Asking \$999,999.00

## **COMMENTS**

\*\*PRICE IMPROVEMENT\*\* At approximately 5,500 sq. ft., this is one of the largest warehouses on the island, with a versatile layout to accommodate almost any business or businesses. The back garage boast 2,000 sq. ft with high ceilings and overhead garage door access. The upstairs and front downstairs units are each comprised of approximately 1,750 sq. ft. A few of the possibilities are a large office, gym or storage facility; this is a truly unique property that needs to been seen in person to appreciate. Property being sold \"as is\".