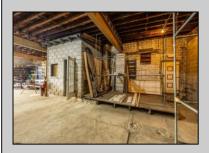

## **COMMENTS**

\*\*PRICE IMPROVEMENT\*\* At approximately 5,500 sq. ft., this is one of the largest warehouses on the island, with a versatile layout to accommodate almost any business or businesses. The back garage boast 2,000 sq. ft with high ceilings and overhead garage door access. The upstairs and front downstairs units are each comprised of approximately 1,750 sq. ft. A few of the possibilities are a large office, gym or storage facility; this is a truly unique property that needs to been seen in person to appreciate. Property being sold \"as is\".