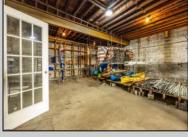

## **COMMENTS**

\*\*PRICE IMPROVEMENT\*\* At approximately 5,500 sq. ft., this is one of the largest warehouses on the island, with a versatile layout to accommodate almost any business or businesses. The back garage boast 2,000 sq. ft with high ceilings and overhead garage door access. The upstairs and front downstairs units are each comprised of approximately 1,750 sq. ft. A few of the possibilities are a large office, gym or storage facility; this is a truly unique property that needs to been seen in person to appreciate. Property being sold \"as is\".