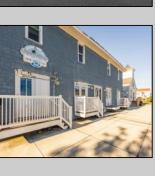

## **COMMENTS**

\*\*PRICE IMPROVEMENT\*\* At approximately 5,500 sq. ft., this is one of the largest warehouses on the island, with a versatile layout to accommodate almost any business or businesses. The back garage boast 2,000 sq. ft with high ceilings and overhead garage door access. The upstairs and front downstairs units are each comprised of approximately 1,750 sq. ft. A few of the possibilities are a large office, gym or storage facility; this is a truly unique property that needs to been seen in person to appreciate. Property being sold \"as is\".