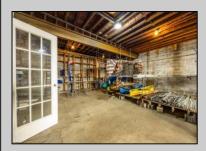

## **COMMENTS**

\*\*PRICE IMPROVEMENT\*\* At approximately 5,500 sq. ft., this is one of the largest warehouses on the island, with a versatile layout to accommodate almost any business or businesses. The back garage boast 2,000 sq. ft with high ceilings and overhead garage door access. The upstairs and front downstairs units are each comprised of approximately 1,750 sq. ft. A few of the possibilities are a large office, gym or storage facility; this is a truly unique property that needs to been seen in person to appreciate. Property being sold \"as is\".