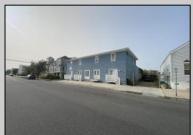

## **COMMENTS**

\*\*PRICE IMPROVEMENT\*\* At approximately 5,500 sq. ft., this is one of the largest warehouses on the island, with a versatile layout to accommodate almost any business or businesses. The back garage boast 2,000 sq. ft with high ceilings and overhead garage door access. The upstairs and front downstairs units are each comprised of approximately 1,750 sq. ft. A few of the possibilities are a large office, gym or storage facility; this is a truly unique property that needs to been seen in person to appreciate. Property being sold \"as is\".