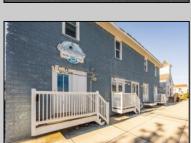

## **COMMENTS**

\*\*PRICE IMPROVEMENT\*\* At approximately 5,500 sq. ft., this is one of the largest warehouses on the island, with a versatile layout to accommodate almost any business or businesses. The back garage boast 2,000 sq. ft with high ceilings and overhead garage door access. The upstairs and front downstairs units are each comprised of approximately 1,750 sq. ft. A few of the possibilities are a large office, gym or storage facility; this is a truly unique property that needs to been seen in person to appreciate. Property being sold \"as is\".