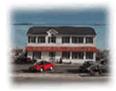

## **COMMENTS**

\*\*PRICE IMPROVEMENT\*\* At approximately 5,500 sq. ft., this is one of the largest warehouses on the island, with a versatile layout to accommodate almost any business or businesses. The back garage boast 2,000 sq. ft with high ceilings and overhead garage door access. The upstairs and front downstairs units are each comprised of approximately 1,750 sq. ft. A few of the possibilities are a large office, gym or storage facility; this is a truly unique property that needs to been seen in person to appreciate. Property being sold \"as is\".