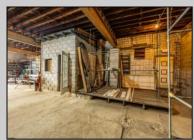

## COMMENTS

\*\*PRICE IMPROVEMENT\*\* At approximately 5,500 sq. ft., this is one of the largest warehouses on the island, with a versatile layout to accommodate almost any business or businesses. The back garage boast 2,000 sq. ft with high ceilings and overhead garage door access. The upstairs and front downstairs units are each comprised of approximately 1,750 sq. ft. A few of the possibilities are a large office, gym or storage facility; this is a truly unique property that needs to been seen in person to appreciate. Property being sold \"as is\". **PROPERTY DETAILS** 