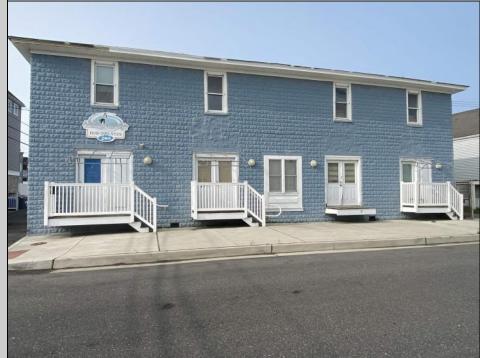

## COMMENTS

\*\*PRICE IMPROVEMENT\*\* At approximately 5,500 sq. ft., this is one of the largest warehouses on the island, with a versatile layout to accommodate almost any business or businesses. The back garage boast 2,000 sq. ft with high ceilings and overhead garage door access. The upstairs and front downstairs units are each comprised of approximately 1,750 sq. ft. A few of the possibilities are a large office, gym or storage facility; this is a truly unique property that needs to been seen in person to appreciate. Property being sold \"as is\". **PROPERTY DETAILS** 