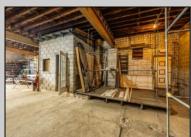

## COMMENTS

\*\*PRICE IMPROVEMENT\*\* At approximately 5,500 sq. ft., this is one of the largest warehouses on the island, with a versatile layout to accommodate almost any business or businesses. The back garage boast 2,000 sq. ft with high ceilings and overhead garage door access. The upstairs and front downstairs units are each comprised of approximately 1,750 sq. ft. A few of the possibilities are a large office, gym or storage facility; this is a truly unique property that needs to been seen in person to appreciate. Property being sold \"as is\". **PROPERTY DETAILS** 