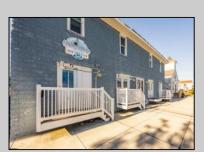

## **COMMENTS**

\*\*PRICE IMPROVEMENT\*\* At approximately 5,500 sq. ft., this is one of the largest warehouses on the island, with a versatile layout to accommodate almost any business or businesses. The back garage boast 2,000 sq. ft with high ceilings and overhead garage door access. The upstairs and front downstairs units are each comprised of approximately 1,750 sq. ft. A few of the possibilities are a large office, gym or storage facility; this is a truly unique property that needs to been seen in person to appreciate. Property being sold \"as is\".