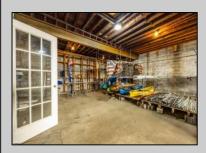

## **COMMENTS**

\*\*PRICE IMPROVEMENT\*\* At approximately 5,500 sq. ft., this is one of the largest warehouses on the island, with a versatile layout to accommodate almost any business or businesses. The back garage boast 2,000 sq. ft with high ceilings and overhead garage door access. The upstairs and front downstairs units are each comprised of approximately 1,750 sq. ft. A few of the possibilities are a large office, gym or storage facility; this is a truly unique property that needs to been seen in person to appreciate. Property being sold \"as is\".