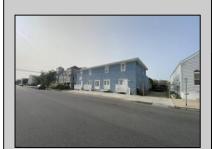

## **COMMENTS**

\*\*PRICE IMPROVEMENT\*\* At approximately 5,500 sq. ft., this is one of the largest warehouses on the island, with a versatile layout to accommodate almost any business or businesses. The back garage boast 2,000 sq. ft with high ceilings and overhead garage door access. The upstairs and front downstairs units are each comprised of approximately 1,750 sq. ft. A few of the possibilities are a large office, gym or storage facility; this is a truly unique property that needs to been seen in person to appreciate. Property being sold \"as is\".