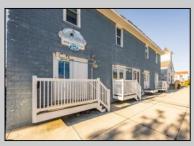

## COMMENTS

\*\*PRICE IMPROVEMENT\*\* At approximately 5,500 sq. ft., this is one of the largest warehouses on the island, with a versatile layout to accommodate almost any business or businesses. The back garage boast 2,000 sq. ft with high ceilings and overhead garage door access. The upstairs and front downstairs units are each comprised of approximately 1,750 sq. ft. A few of the possibilities are a large office, gym or storage facility; this is a truly unique property that needs to been seen in person to appreciate. Property being sold \"as is\". **PROPERTY DETAILS** 