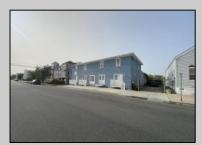

## **COMMENTS**

\*\*PRICE IMPROVEMENT\*\* At approximately 5,500 sq. ft., this is one of the largest warehouses on the island, with a versatile layout to accommodate almost any business or businesses. The back garage boast 2,000 sq. ft with high ceilings and overhead garage door access. The upstairs and front downstairs units are each comprised of approximately 1,750 sq. ft. A few of the possibilities are a large office, gym or storage facility; this is a truly unique property that needs to been seen in person to appreciate. Property being sold \"as is\".