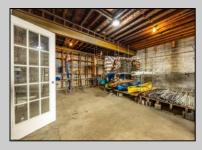

## **COMMENTS**

\*\*PRICE IMPROVEMENT\*\* At approximately 5,500 sq. ft., this is one of the largest warehouses on the island, with a versatile layout to accommodate almost any business or businesses. The back garage boast 2,000 sq. ft with high ceilings and overhead garage door access. The upstairs and front downstairs units are each comprised of approximately 1,750 sq. ft. A few of the possibilities are a large office, gym or storage facility; this is a truly unique property that needs to been seen in person to appreciate. Property being sold \"as is\".