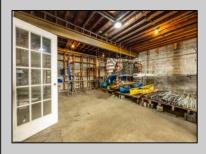

## **COMMENTS**

\*\*PRICE IMPROVEMENT\*\* At approximately 5,500 sq. ft., this is one of the largest warehouses on the island, with a versatile layout to accommodate almost any business or businesses. The back garage boast 2,000 sq. ft with high ceilings and overhead garage door access. The upstairs and front downstairs units are each comprised of approximately 1,750 sq. ft. A few of the possibilities are a large office, gym or storage facility; this is a truly unique property that needs to been seen in person to appreciate. Property being sold \"as is\".