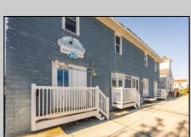

## **COMMENTS**

\*\*PRICE IMPROVEMENT\*\* At approximately 5,500 sq. ft., this is one of the largest warehouses on the island, with a versatile layout to accommodate almost any business or businesses. The back garage boast 2,000 sq. ft with high ceilings and overhead garage door access. The upstairs and front downstairs units are each comprised of approximately 1,750 sq. ft. A few of the possibilities are a large office, gym or storage facility; this is a truly unique property that needs to been seen in person to appreciate. Property being sold \"as is\".