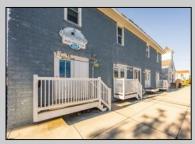

## COMMENTS

\*\*PRICE IMPROVEMENT\*\* At approximately 5,500 sq. ft., this is one of the largest warehouses on the island, with a versatile layout to accommodate almost any business or businesses. The back garage boast 2,000 sq. ft with high ceilings and overhead garage door access. The upstairs and front downstairs units are each comprised of approximately 1,750 sq. ft. A few of the possibilities are a large office, gym or storage facility; this is a truly unique property that needs to been seen in person to appreciate. Property being sold \"as is\". **PROPERTY DETAILS** 