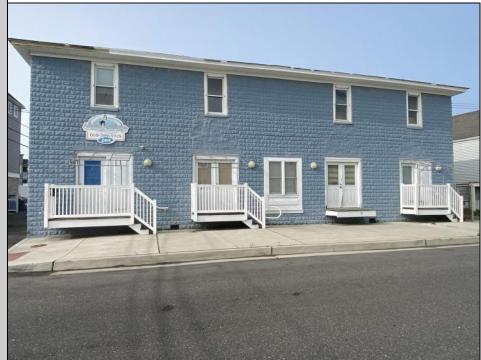

## COMMENTS

\*\*PRICE IMPROVEMENT\*\* At approximately 5,500 sq. ft., this is one of the largest warehouses on the island, with a versatile layout to accommodate almost any business or businesses. The back garage boast 2,000 sq. ft with high ceilings and overhead garage door access. The upstairs and front downstairs units are each comprised of approximately 1,750 sq. ft. A few of the possibilities are a large office, gym or storage facility; this is a truly unique property that needs to been seen in person to appreciate. Property being sold \"as is\". **PROPERTY DETAILS** 

OutsideFeatures Fence ParkingGarage 1 to 5 Spaces

InteriorFeatures Restroom Storage Heating Forced Air Gas-Natural

Water Public Sewer Public Sewer

Ask for Joanne Kelly Berger Realty Inc 1330 Bay Avenue, Ocean City Call: 609-391-1330 Email to: jmk@bergerrealty.com