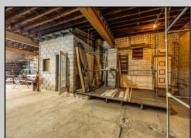

## COMMENTS

\*\*PRICE IMPROVEMENT\*\* At approximately 5,500 sq. ft., this is one of the largest warehouses on the island, with a versatile layout to accommodate almost any business or businesses. The back garage boast 2,000 sq. ft with high ceilings and overhead garage door access. The upstairs and front downstairs units are each comprised of approximately 1,750 sq. ft. A few of the possibilities are a large office, gym or storage facility; this is a truly unique property that needs to been seen in person to appreciate. Property being sold \"as is\". **PROPERTY DETAILS** 