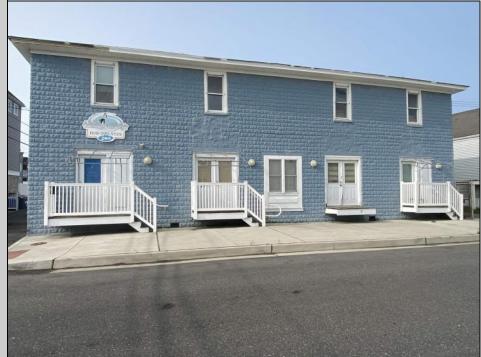

## COMMENTS

\*\*PRICE IMPROVEMENT\*\* At approximately 5,500 sq. ft., this is one of the largest warehouses on the island, with a versatile layout to accommodate almost any business or businesses. The back garage boast 2,000 sq. ft with high ceilings and overhead garage door access. The upstairs and front downstairs units are each comprised of approximately 1,750 sq. ft. A few of the possibilities are a large office, gym or storage facility; this is a truly unique property that needs to been seen in person to appreciate. Property being sold \"as is\". **PROPERTY DETAILS** 