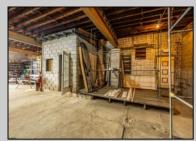

## COMMENTS

\*\*PRICE IMPROVEMENT\*\* At approximately 5,500 sq. ft., this is one of the largest warehouses on the island, with a versatile layout to accommodate almost any business or businesses. The back garage boast 2,000 sq. ft with high ceilings and overhead garage door access. The upstairs and front downstairs units are each comprised of approximately 1,750 sq. ft. A few of the possibilities are a large office, gym or storage facility; this is a truly unique property that needs to been seen in person to appreciate. Property being sold \"as is\". **PROPERTY DETAILS** 